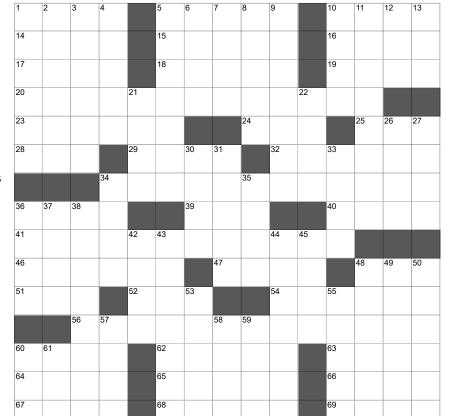

## 4/25/24 Collegian Crossword

By Kyle Kelley

© The Kenyon Collegian

## **ACROSS**

- 1 \_\_\_\_ Lisa (painting kept in a climatecontrolled case)
- 5 Party game akin to Werewolf
- 10 Fake online followers
- 14 Tech review site
- 15 "Just \_\_\_\_" (No Doubt song)
- 16 Circular sweet treat
- 17 Cries of clarity
- 18 Do better than average, grade wise
- 19 Does sum math
- 20 Pay an unhip Uber driver
- 23 Twist together
- 24 Quick chats
- 25 Painkiller ingredient?
- 28 Dreyer's partner in ice cream
- 29 And others, briefly
- 32 Like likes
- 34 Contents of a prison library?
- 36 BMW competitor
- 39 "I'm Just Pete" source, for short
- 40 Lambs' moms
- 41 Complain at the cafeteria?
- 46 Those who can't seem to win

- 47 Faygo or Fanta
- 48 Give voice to?
- 51 Reel Big Fish genre
- 52 Video game series with settings in Los Santos and Vice City
- 54 Galaxy alternative
- 56 Drives out with force?
- 60 Lead-in to girl or boy
- 62 *The Jungle* author Sinclair
- 63 Drive-thru display
- 64 Vegetable paired with potato in a soup
- 65 Still learning the ropes of
- 66 "You \_\_\_ not?"
- 67 "Suicide Squad" star Delevingne
- 68 Legal claim
- 69 Cigar end?

## **DOWN**

- 1 Antivirus giant
- 2 Readily available
- 3 Almost
- 4 On a cruise
- 5 "X-Men" role for Sir Ian McKellen
- 6 Matured
- 7 Is suitable, as a suit

- 8 Baghdad citizen
- 9 Protein in milk and eggs
- 10 Wild hog
- 11 "Call right away!"
- 12 Lasso in England
- 13 Castaway's cry for help
- 21 Taiwanese tech giant
- 22 Made a tax valuation: Abbr.
- 26 \_\_\_ Reader (digital digest)
- 27 Terrarium growth
- 30 Org.

- 31 Lets borrow
- 33 Frozen drink with Fla-Mango and Pina-Koala flavors
- 34 Christmas aroma
- 35 Brand of shoes and handbags
- 36 Leatherworking tools
- 37 "Well, I guess so"
- 38 Tornado, e.g.
- 42 "And so..."
- 43 Dazzle
- 44 "Don't look at me!"
- 45 Goes out in the afternoon?

- 48 Museum guide
- 49 Removes tangles from
- 50 Have no doubt
- 53 "\_\_\_ my last email..."
- 55 Broski
- 57 Ceremonial Maori dance
- 58 "It's \_\_\_-way street!"
- 59 Terse denial
- 60 It's measured in proof: Abbr.
- 61 Leaves in hot water?